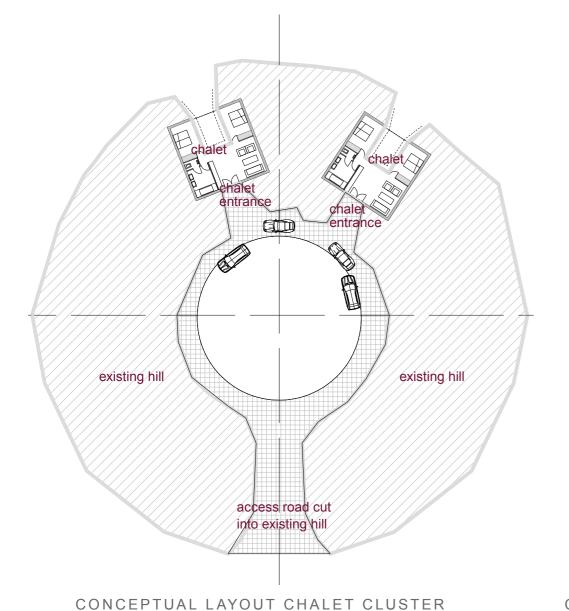

### CHALETS

scale 1\_500

CONCEPTUAL LAYOUT CHALET scale 1\_200

CONCEPTUAL CROSS SECTION CHALET scale 1\_200

FACILITIES

20 CHALTES EACH OFFERING SELF CATERING ACCOMMODATION
FOR FOUR PEOPLE, INDIVIDUAL VIEWING TERRACES AND PLUNGE
POOLS WITH VISUAL PROTECTION