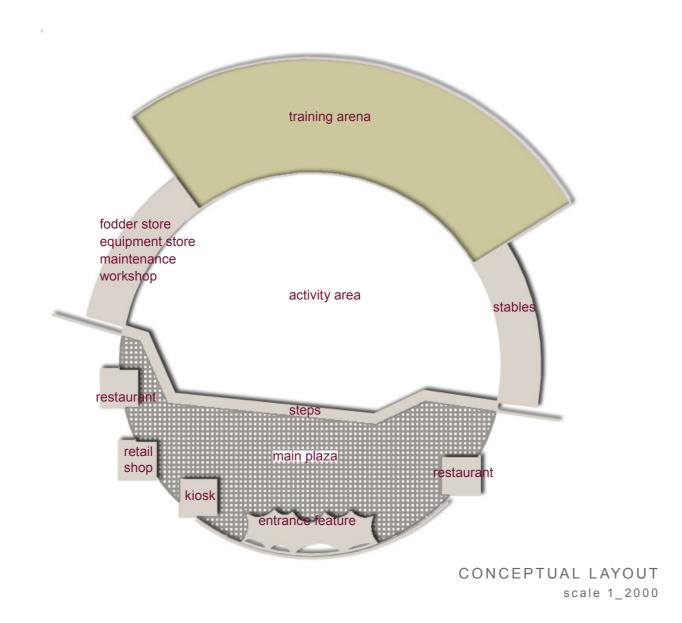

### HORSE PARK VILLAGE

#### FACILITIES

1 STABLE WITH 50 BOXES, OUTDOOR TRAINING ARENAS
INDOOR FODDER STORE, EQUIPMENT STORE
MAINTENANCE AREA | WORKSHOP, EQUINE VETERINARY CLINIC
VISITORS RESTAURANT