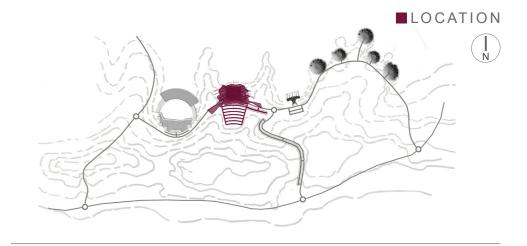

ionship to the Arabian Horse by riding through one of the most beautiful areas of Riyadh Region.

## LOCATION PLAN









### EXISTING MASTER PLAN WITH PROPOSED DESIGN ADJUSTMENTS







### PROPOSED LANDSCAPE DESIGN PHASE I AND PHASE II





### BIRD'S EYE VIEW - PHASE 1 AND 2





### CONCEPTUAL DESIGN PHASE II





### BIRD'S EYE VIEW - PHASE 2



## HORSE PARK VILLAGE



### HORSE PARK VILLAGE





#### FACILITIES

1 STABLE WITH 50 BOXES, OUTDOOR TRAINING ARENAS
INDOOR FODDER STORE, EQUIPMENT STORE
MAINTENANCE AREA | WORKSHOP, EQUINE VETERINARY CLINIC
VISITORS RESTAURANT

#### PRECEDENT IMAGES









### BIRD'S EYE VIEW - HORSE PARK VILLAGE



### EYE LEVEL VIEW - HORSE PARK VILLAGE



## **EQUESTRIAN ARENA**



### **EQUESTRIAN ARENA**





CONCEPTUAL CROSS SECTION scale 1\_1250



#### FACILITIES

COMPETITION ARENA – 80M X 40M, SPECTATOR SEATING (1,500 PERSONS), 3 INDIVIDUAL VIP BOXES, EXHIBITION/GALA DINNER AREA (50 PERSONS), 2 RETAIL UNITS, TOILET FACILITIES ON SPECTATOR LEVEL FOR EACH SECTION, PRAYER ROOM WITH VIP AREA

#### PRECEDENT IMAGES









## BIRD'S EYE VIEW - EQUESTRIAN ARENA



### EYE LEVEL VIEW - EQUESTRIAN ARENA



## INTERIOR VIEW - EQUESTRIAN ARENA



### EYE LEVEL VIEW - PARKING AND PLAZA AT EQUESTRIAN ARENA



# HOTEL | SPA



## HOTEL | SPA



CONCEPTUAL LAYOUT scale 1\_500



CONCEPTUAL CROSS SECTION scale 1\_500



#### FACILITIES

20 ROOMS on 2 LEVELS, VIEWING TERRACES, RESTAURANT, CAFE AND LOUNGE, SPA AND WELLNESS FACILITIES SUCH AS SWIMMING POOLS, MASSAGE ROOMS, SAUNA, STEAM BATH

#### PRECEDENT IMAGES









# BIRD'S EYE VIEW - HOTE