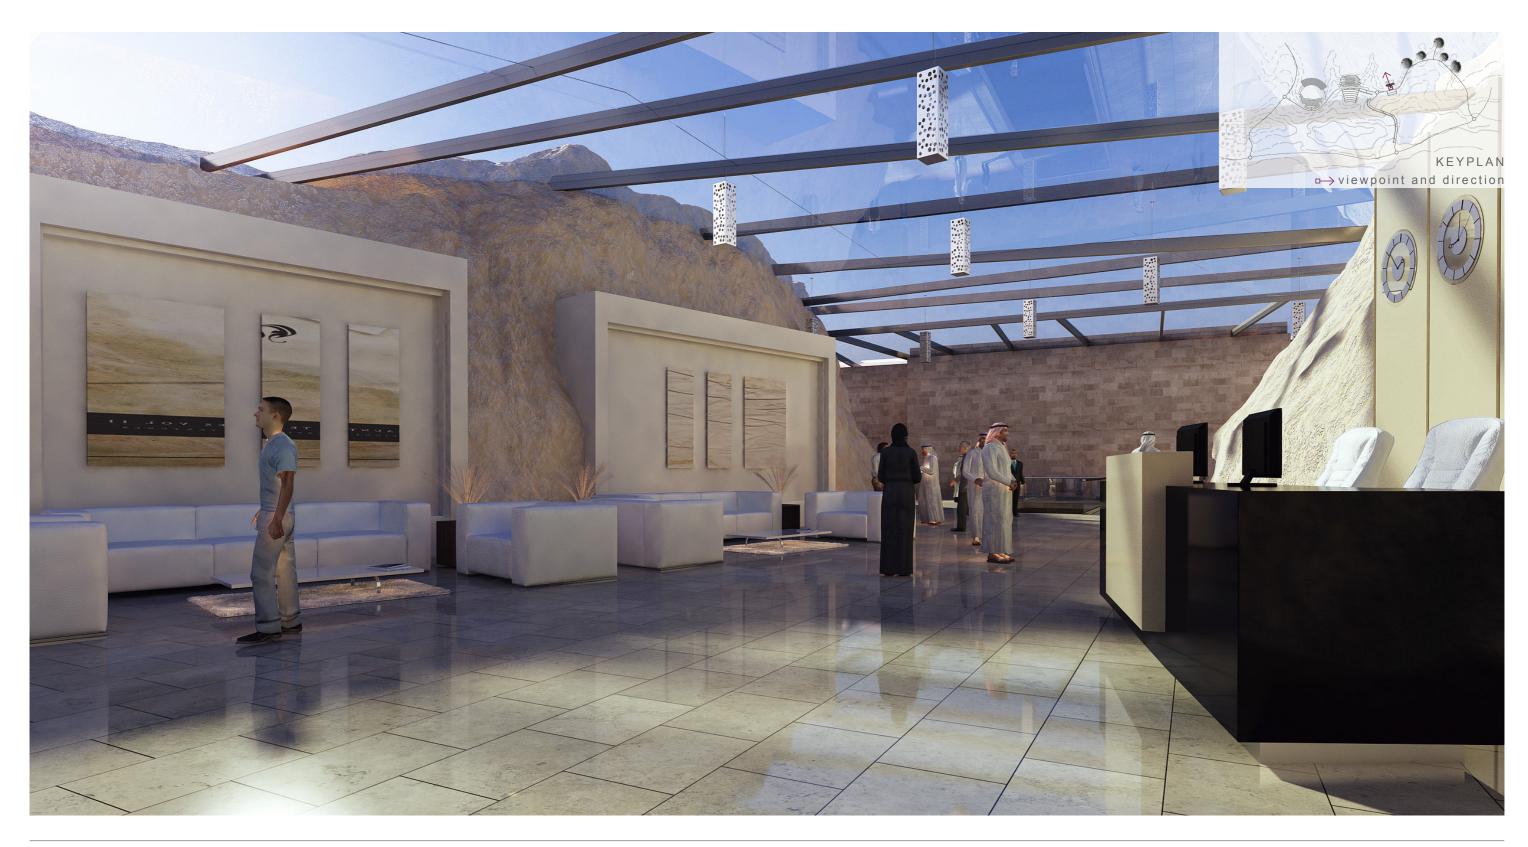

TOR SEATING (1,500 PERSONS), 3 INDIVIDUAL VIP BOXES, EXHIBITION/GALA DINNER AREA (50 PERSONS), 2 RETAIL UNITS, TOILET FACILITIES ON SPECTATOR LEVEL FOR EACH SECTION, PRAYER ROOM WITH VIP AREA

#### PRECEDENT IMAGES









## BIRD'S EYE VIEW - EQUESTRIAN ARENA



### EYE LEVEL VIEW - EQUESTRIAN ARENA



## INTERIOR VIEW - EQUESTRIAN ARENA



### EYE LEVEL VIEW - PARKING AND PLAZA AT EQUESTRIAN ARENA



# HOTEL | SPA



## HOTEL | SPA



CONCEPTUAL LAYOUT scale 1\_500



CONCEPTUAL CROSS SECTION scale 1\_500



#### FACILITIES

20 ROOMS on 2 LEVELS, VIEWING TERRACES, RESTAURANT, CAFE AND LOUNGE, SPA AND WELLNESS FACILITIES SUCH AS SWIMMING POOLS, MASSAGE ROOMS, SAUNA, STEAM BATH

#### PRECEDENT IMAGES









# BIRD'S EYE VIEW - HOTEL | SPA



# INTERIOR VIEW ENTRANCE HALL - HOTEL | SPA



# EYE LEVEL VIEW - HOTEL | SPA



## CHALETS



### CHALETS



scale 1\_500



CONCEPTUAL LAYOUT CHALET scale 1\_200



CONCEPTUAL CROSS SECTION CHALET scale 1\_200



FACILITIES

20 CHALTES EACH OFFERING SELF CATERING ACCOMMODATION
FOR FOUR PEOPLE, INDIVIDUAL VIEWING TERRACES AND PLUNGE
POOLS WITH VISUAL PROTECTION

#### PRECEDENT IMAGES













### BIRD'S EYE VIEW - CHALETS



## **INTERIOR VIEW - CHALETS**



### EYE LEVEL VIEW - CHALET TERRACE