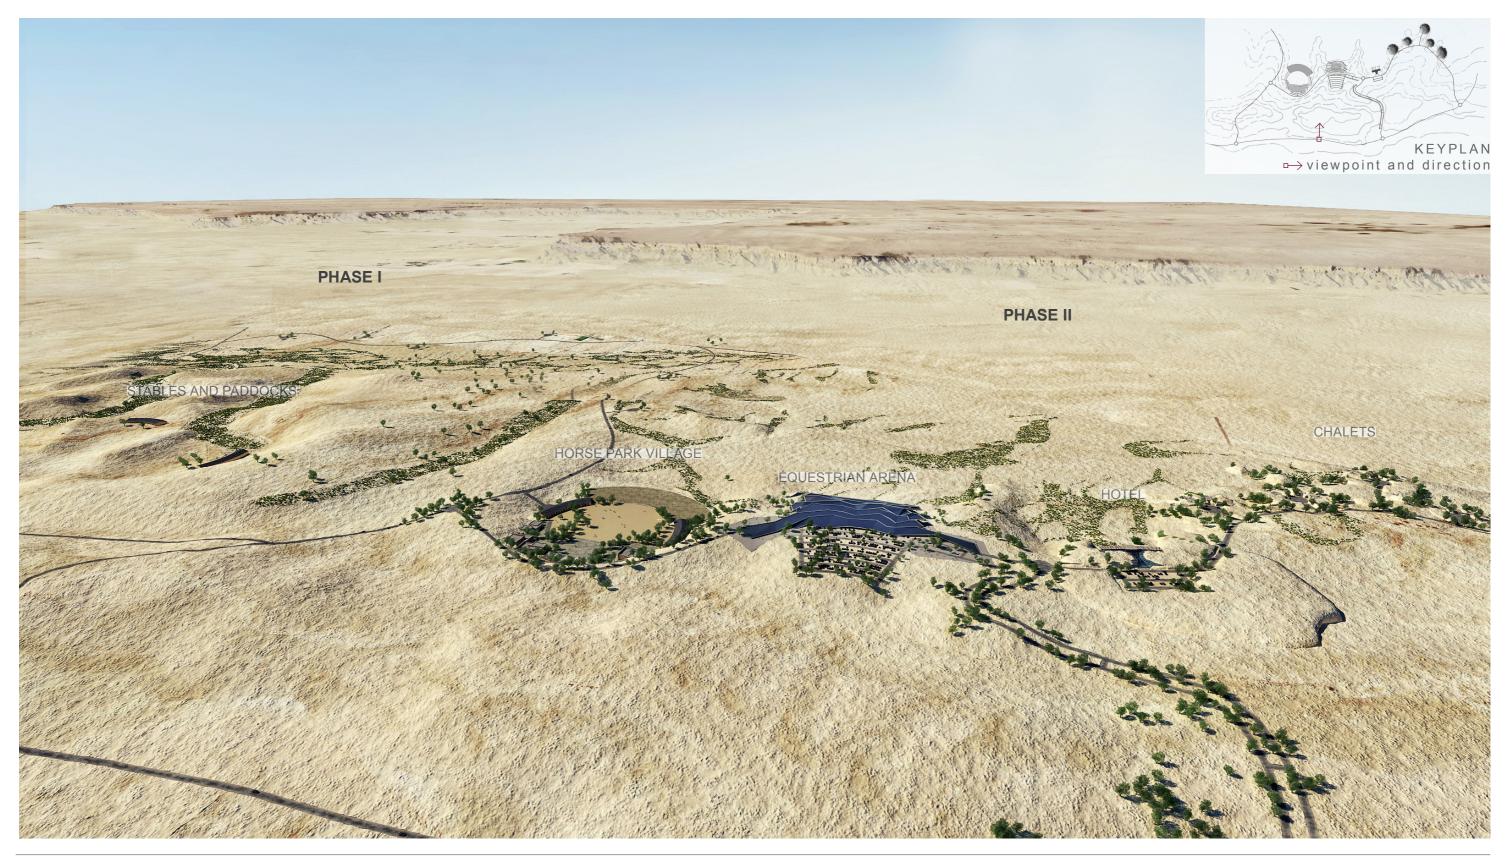

he wide open spaces of the park before they begin their training at other institutions.

### PHASE II ARABIAN HORSE PARK

Phase two emphasises the important role of the Arabian Horse in the local culture and pays tribute to it's pride and beauty. The majestic landscape of Thumamah Park together with the grace and beauty of the Arabian Horse creates the foundation for a sensitive and respectful development that would allow visitors not only to experience these animals in a natural environment, but build up a relationship to the Arabian Horse by riding through one of the most beautiful areas of Riyadh Region.

## LOCATION PLAN









### EXISTING MASTER PLAN WITH PROPOSED DESIGN ADJUSTMENTS







### PROPOSED LANDSCAPE DESIGN PHASE I AND PHASE II





### BIRD'S EYE VIEW - PHASE 1 AND 2





### CONCEPTUAL DESIGN PHASE II





### BIRD'S EYE VIEW - PHASE 2



## HORSE PARK VILLAGE



### HORSE PARK VILLAGE





#### FACILITIES

1 STABLE WITH 50 BOXES, OUTDOOR TRAINING ARENAS
INDOOR FODDER STORE, EQUIPMENT STORE
MAINTENANCE AREA | WORKSHOP, EQUINE VETERINARY CLINIC
VISITORS RESTAURANT

#### PRECEDENT IMAGES









### BIRD'S EYE VIEW - HORSE PARK VILLAGE



### EYE LEVEL VIEW - HORSE PARK VILLAGE



## **EQUESTRIAN ARENA**



### **EQUESTRIAN ARENA**





CONCEPTUAL CROSS SECTION scale 1\_1250



#### FACILITIES

COMPETITION ARENA – 80M X 40M, SPECTATOR SEATING (1,500 PERSONS), 3 INDIVIDUAL VIP BOXES, EXHIBITION/GALA DINNER AREA (50 PERSONS), 2 RETAIL UNITS, TOILET FACILITIES ON SPECTATOR LEVEL FOR EACH SECTION, PRAYER ROOM WITH VIP AREA

#### PRECEDENT IMAGES









##