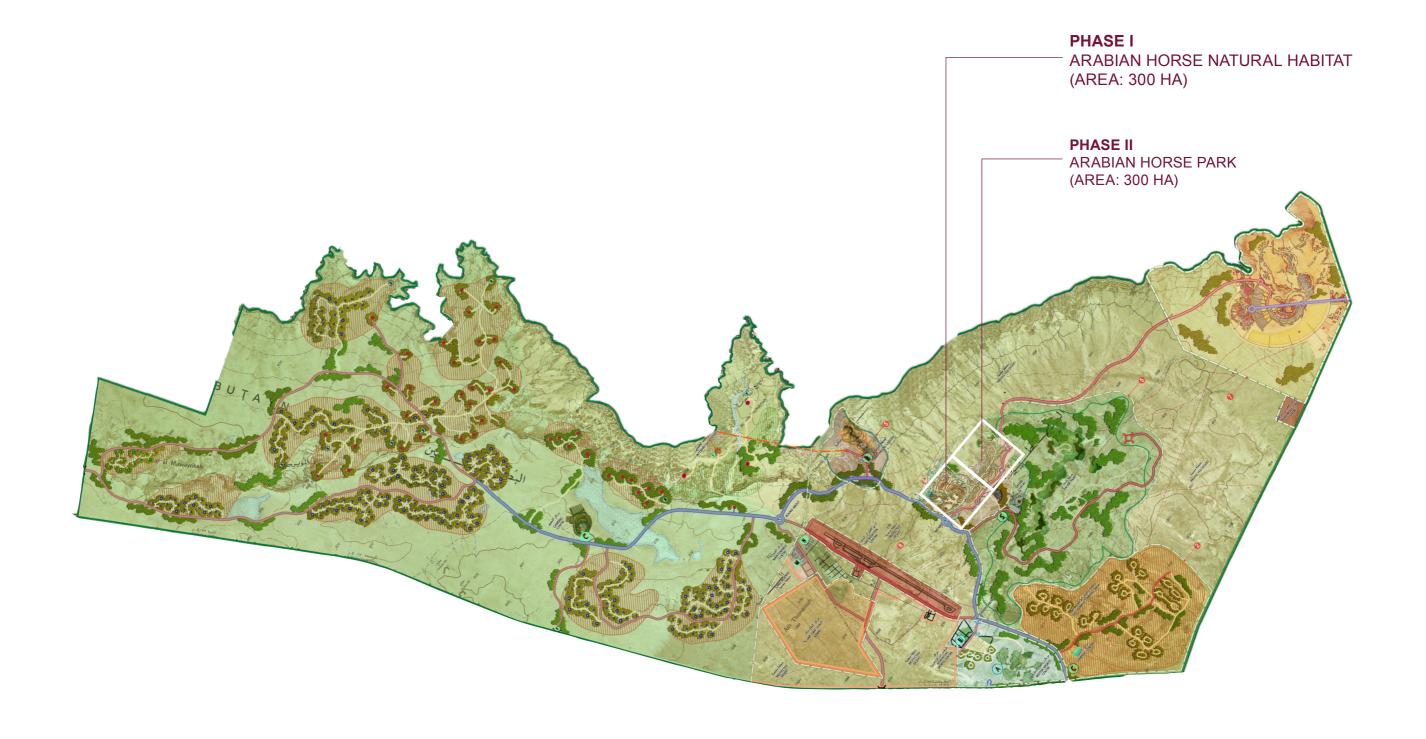

### PHASE I ARABIAN HORSE NATURAL HABITAT

Phase one of the Arabian Horse Park Project in the Thumamah Nature Park aims to re-introduce the Arabian Horse to it's natural habitat to improve it's strength and re-activate it's natural instincts. Young horses of the age between six months and two years will feed on the natural vegetation and tone their bodies while playing and galloping in the wide open spaces of the park before they begin their training at other institutions.

### PHASE II ARABIAN HORSE PARK

Phase two emphasises the important role of the Arabian Horse in the local culture and pays tribute to it's pride and beauty. The majestic landscape of Thumamah Park together with the grace and beauty of the Arabian Horse creates the foundation for a sensitive and respectful development that would allow visitors not only to experience these animals in a natural environment, but build up a relationship to the Arabian Horse by riding through one of the most beautiful areas of Riyadh Region.

### EXISTING MASTER PLAN WITH PROPOSED DESIGN ADJUSTMENTS

### PROPOSED LANDSCAPE DESIGN PHASE I AND PHASE II