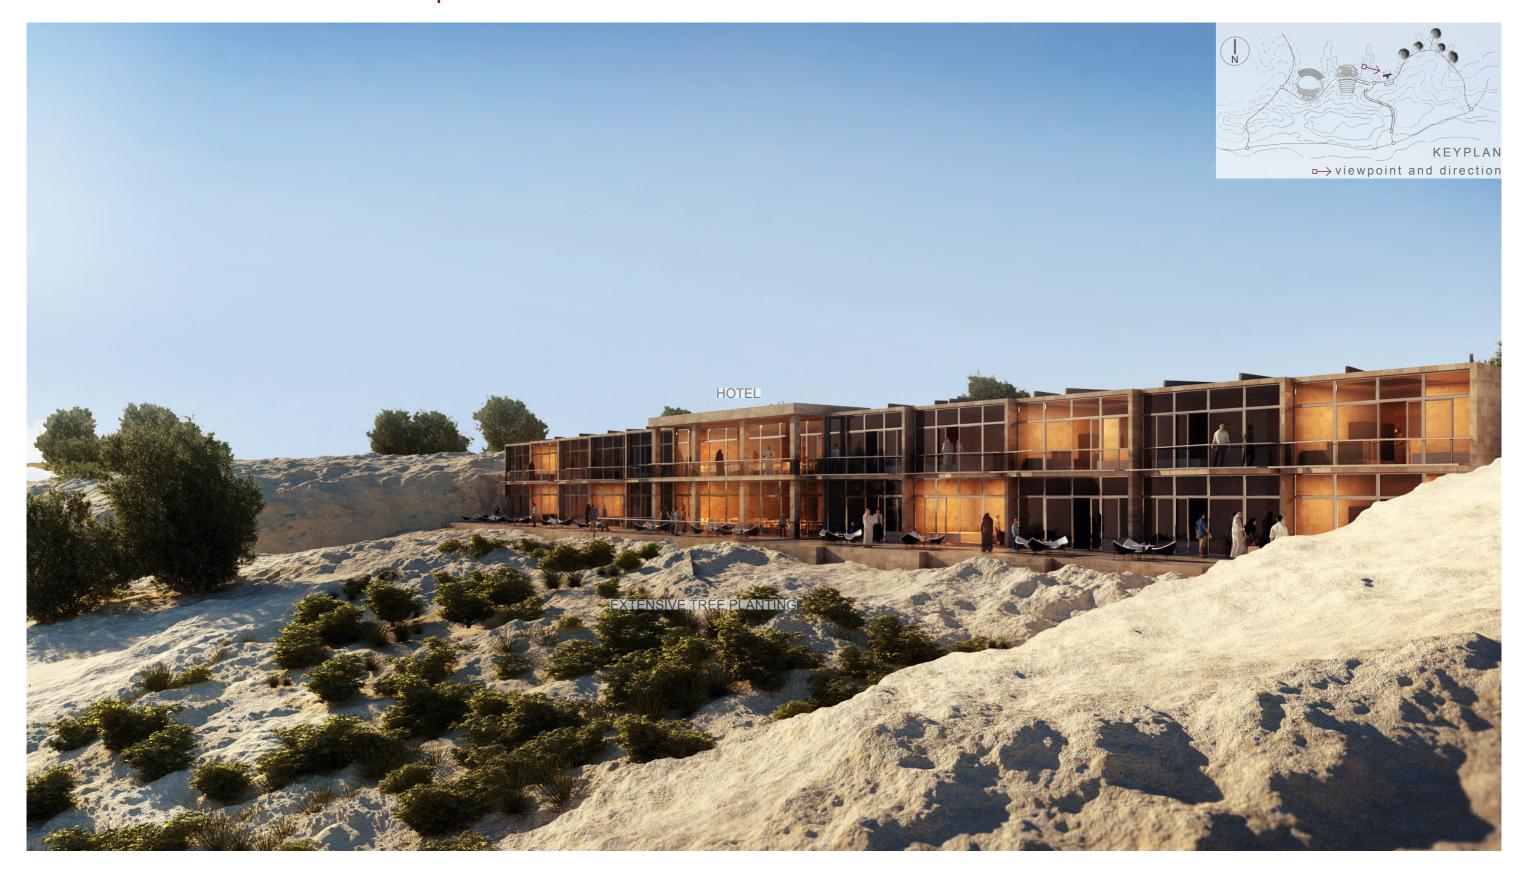

# EYE LEVEL VIEW - HOTEL | SPA

#### FACILITIES

20 ROOMS on 2 LEVELS, VIEWING TERRACES, RESTAURANT, CAFE AND LOUNGE, SPA AND WELLNESS FACILITIES SUCH AS SWIMMING POOLS, MASSAGE ROOMS, SAUNA, STEAM BATH