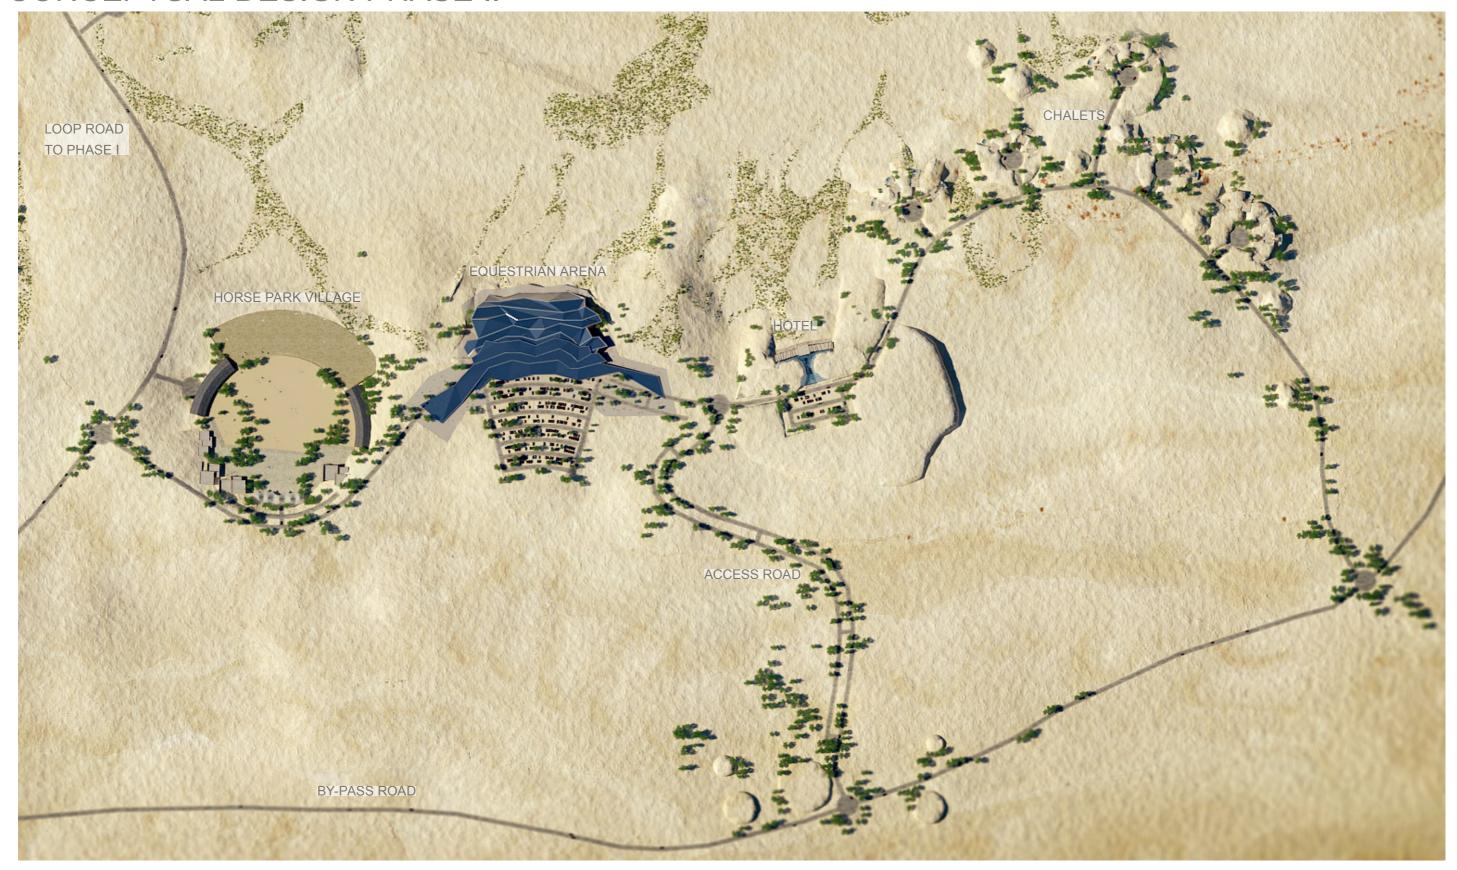

re they begin their training at other institutions.

### PHASE II ARABIAN HORSE PARK

Phase two emphasises the important role of the Arabian Horse in the local culture and pays tribute to it's pride and beauty. The majestic landscape of Thumamah Park together with the grace and beauty of the Arabian Horse creates the foundation for a sensitive and respectful development that would allow visitors not only to experience these animals in a natural environment, but build up a relationship to the Arabian Horse by riding through one of the most beautiful areas of Riyadh Region.

## LOCATION PLAN









### EXISTING MASTER PLAN WITH PROPOSED DESIGN ADJUSTMENTS







### PROPOSED LANDSCAPE DESIGN PHASE I AND PHASE II





### BIRD'S EYE VIEW - PHASE 1 AND 2





### CONCEPTUAL DESIGN PHASE II





### BIRD'S EYE VIEW - PHASE 2



## HORSE PARK VILLAGE



### HORSE PARK VILLAGE





#### FACILITIES

1 STABLE WITH 50 BOXES, OUTDOOR TRAINING ARENAS
INDOOR FODDER STORE, EQUIPMENT STORE
MAINTENANCE AREA | WORKSHOP, EQUINE VETERINARY CLINIC
VISITORS RESTAURANT

#### PRECEDENT IMAGES









### BIRD'S EYE VIEW - HORSE PARK VILLAGE



### EYE LEVEL VIEW - HORSE PARK VILLAGE



## **EQUESTRIAN ARENA**



### **EQUESTRIAN ARENA**





CONCEPTUAL CROSS SECTION scale 1\_1250



#### FACILITIES

COMPETITION ARENA – 80M X 40M, SPECTATOR SEATING (1,500 PERSONS), 3 INDIVIDUAL VIP BOXES, EXHIBITION/GALA DINNER AREA (50 PERSONS), 2 RETAIL UNITS, TOILET FACILITIES ON SPECTATOR LEVEL FOR EACH SECTION, PRAYER ROOM WITH VIP AREA

#### PRECEDENT IMAGES









## BIRD'S EYE VIEW - EQUESTRIAN ARENA