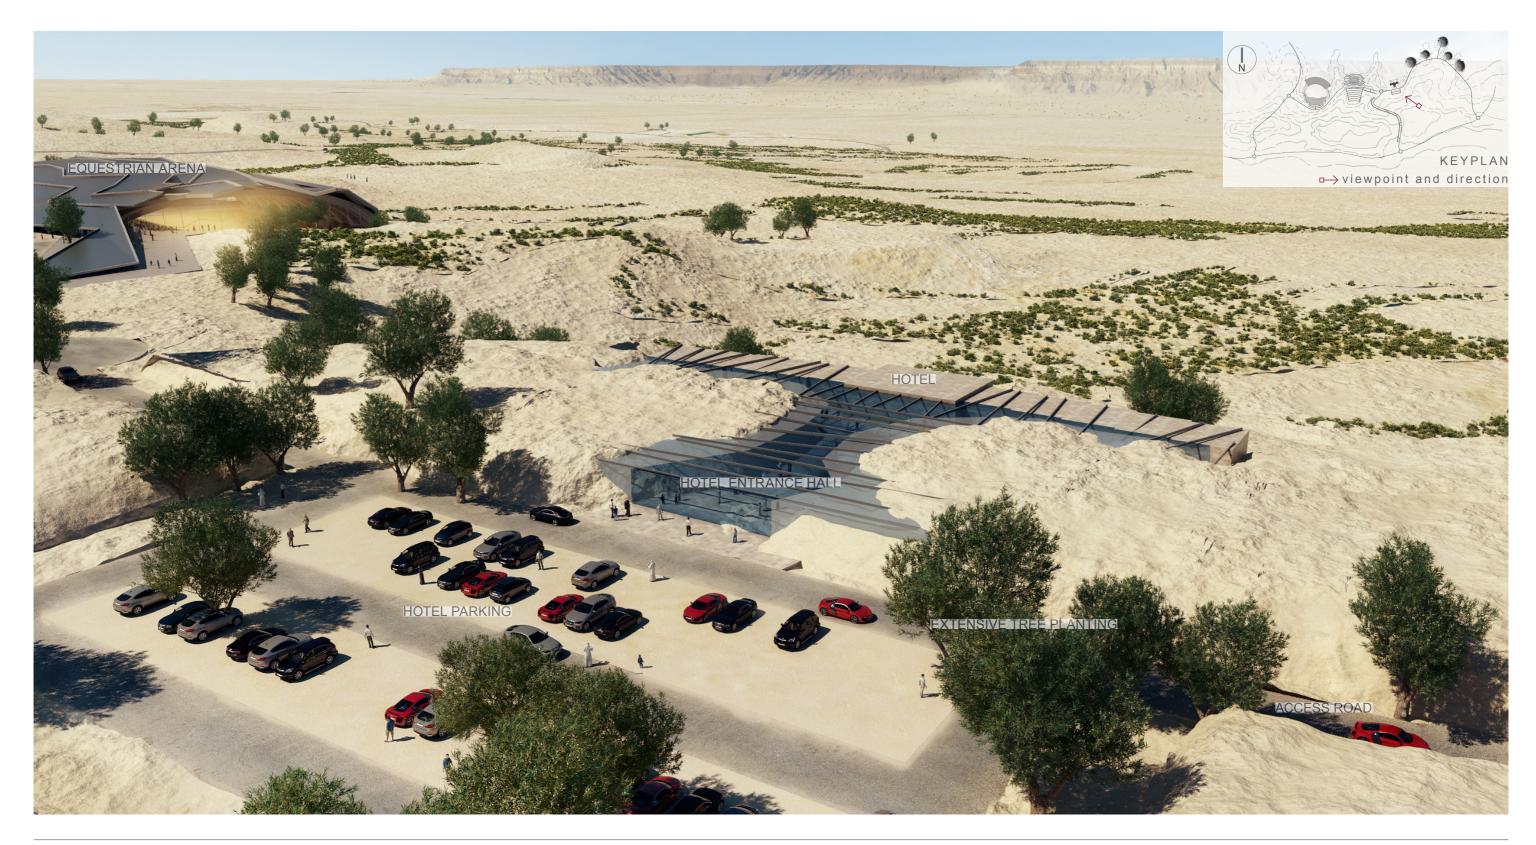

CILITIES

COMPETITION ARENA – 80M X 40M, SPECTATOR SEATING (1,500 PERSONS), 3 INDIVIDUAL VIP BOXES, EXHIBITION/GALA DINNER AREA (50 PERSONS), 2 RETAIL UNITS, TOILET FACILITIES ON SPECTATOR LEVEL FOR EACH SECTION, PRAYER ROOM WITH VIP AREA

#### PRECEDENT IMAGES









## BIRD'S EYE VIEW - EQUESTRIAN ARENA



### EYE LEVEL VIEW - EQUESTRIAN ARENA



## INTERIOR VIEW - EQUESTRIAN ARENA



### EYE LEVEL VIEW - PARKING AND PLAZA AT EQUESTRIAN ARENA



# HOTEL | SPA



## HOTEL | SPA



CONCEPTUAL LAYOUT scale 1\_500



CONCEPTUAL CROSS SECTION scale 1\_500



#### FACILITIES

20 ROOMS on 2 LEVELS, VIEWING TERRACES, RESTAURANT, CAFE AND LOUNGE, SPA AND WELLNESS FACILITIES SUCH AS SWIMMING POOLS, MASSAGE ROOMS, SAUNA, STEAM BATH

#### PRECEDENT IMAGES









# BIRD'S EYE VIEW - HOTEL | SPA



# INTERIOR VIEW ENTRANCE HALL - HOTEL | SPA



# EYE LEVEL VIEW - HOTEL | SPA



## CHALETS



### CHALETS



scale 1\_500



CONCEPTUAL LAYOUT CHALET scale 1\_200



CONCEPTUAL CROSS SECTION CHALET scale 1\_200



FACILITIES

20 CHALTES EACH OFFERING SELF CATERING ACCOMMODATION
FOR FOUR PEOPLE, INDIVIDUAL VIEWING TERRACES AND PLUNGE
POOLS WITH VISUAL PROTECTION

#### PRECEDENT IMAGES













### BIRD'S EYE VIEW - CHALETS



## **INTERIOR VIEW - CHALETS**



### EYE LEVEL VIEW - CHALET TERRACE