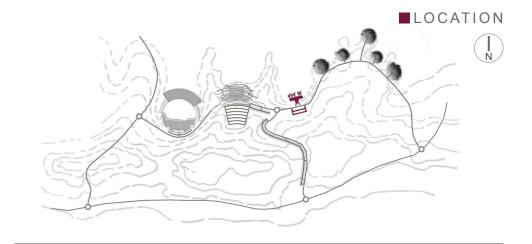

S RESTAURANT

#### PRECEDENT IMAGES









### BIRD'S EYE VIEW - HORSE PARK VILLAGE



### EYE LEVEL VIEW - HORSE PARK VILLAGE



## **EQUESTRIAN ARENA**



### **EQUESTRIAN ARENA**





CONCEPTUAL CROSS SECTION scale 1\_1250



#### FACILITIES

COMPETITION ARENA – 80M X 40M, SPECTATOR SEATING (1,500 PERSONS), 3 INDIVIDUAL VIP BOXES, EXHIBITION/GALA DINNER AREA (50 PERSONS), 2 RETAIL UNITS, TOILET FACILITIES ON SPECTATOR LEVEL FOR EACH SECTION, PRAYER ROOM WITH VIP AREA

#### PRECEDENT IMAGES









## BIRD'S EYE VIEW - EQUESTRIAN ARENA



### EYE LEVEL VIEW - EQUESTRIAN ARENA



## INTERIOR VIEW - EQUESTRIAN ARENA



### EYE LEVEL VIEW - PARKING AND PLAZA AT EQUESTRIAN ARENA



# HOTEL | SPA



## HOTEL | SPA



CONCEPTUAL LAYOUT scale 1\_500



CONCEPTUAL CROSS SECTION scale 1\_500



#### FACILITIES

20 ROOMS on 2 LEVELS, VIEWING TERRACES, RESTAURANT, CAFE AND LOUNGE, SPA AND WELLNESS FACILITIES SUCH AS SWIMMING POOLS, MASSAGE ROOMS, SAUNA, STEAM BATH

#### PRECEDENT IMAGES









# BIRD'S EYE VIEW - HOTEL | SPA



# INTERIOR VIEW ENTRANCE HALL - HOTEL | SPA



# EYE LEVEL VIEW - HOTEL | SPA



## CHALETS



### CHALETS



scale 1\_500



CONCEPTUAL LAYOUT CHALET scale 1\_200



CONCEPTUAL CROSS SECTION CHALET scale 1\_200



FACILITIES

20 CHALTES EACH OFFERING SELF CATERING ACCOMMODATION
FOR FOUR PEOPLE, INDIVIDUAL VIEWING TERRACES AND PLUNGE
POOLS WITH VISUAL PROTECTION

#### PRECEDENT IMAGES













### BIRD'S EYE VIEW - CHALETS



## **INTERIOR VIEW - CHALETS**



### EYE LEVEL VIEW - CHALET TERRACE