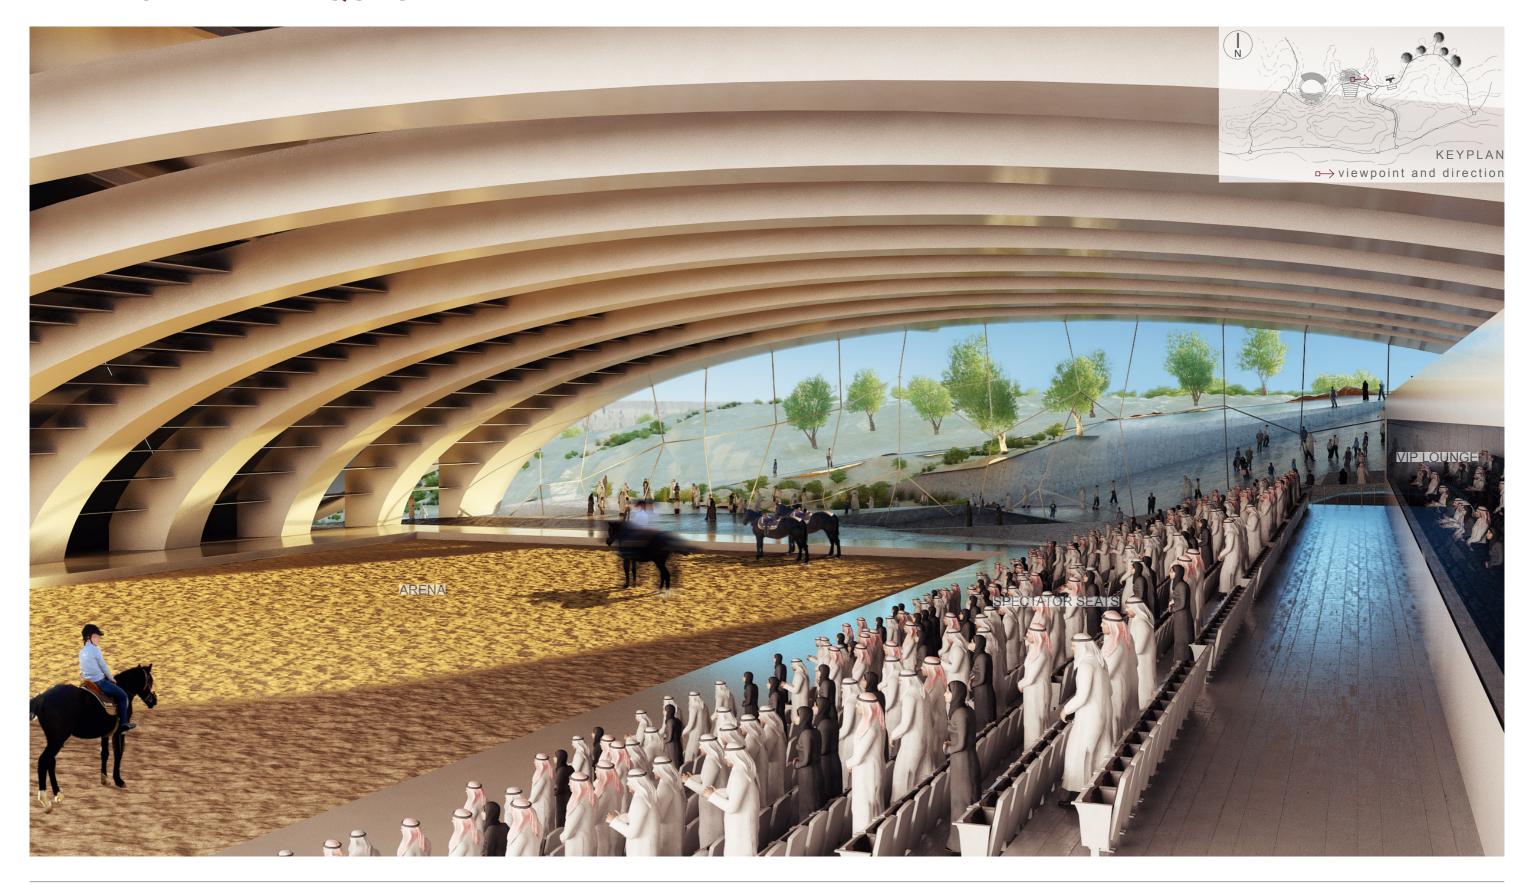

## **EQUESTRIAN ARENA**

### **EQUESTRIAN ARENA**

CONCEPTUAL CROSS SECTION scale 1\_1250

#### FACILITIES

COMPETITION ARENA – 80M X 40M, SPECTATOR SEATING (1,500 PERSONS), 3 INDIVIDUAL VIP BOXES, EXHIBITION/GALA DINNER AREA (50 PERSONS), 2 RETAIL UNITS, TOILET FACILITIES ON SPECTATOR LEVEL FOR EACH SECTION, PRAYER ROOM WITH VIP AREA

## INTERIOR VIEW - EQUESTRIAN ARENA