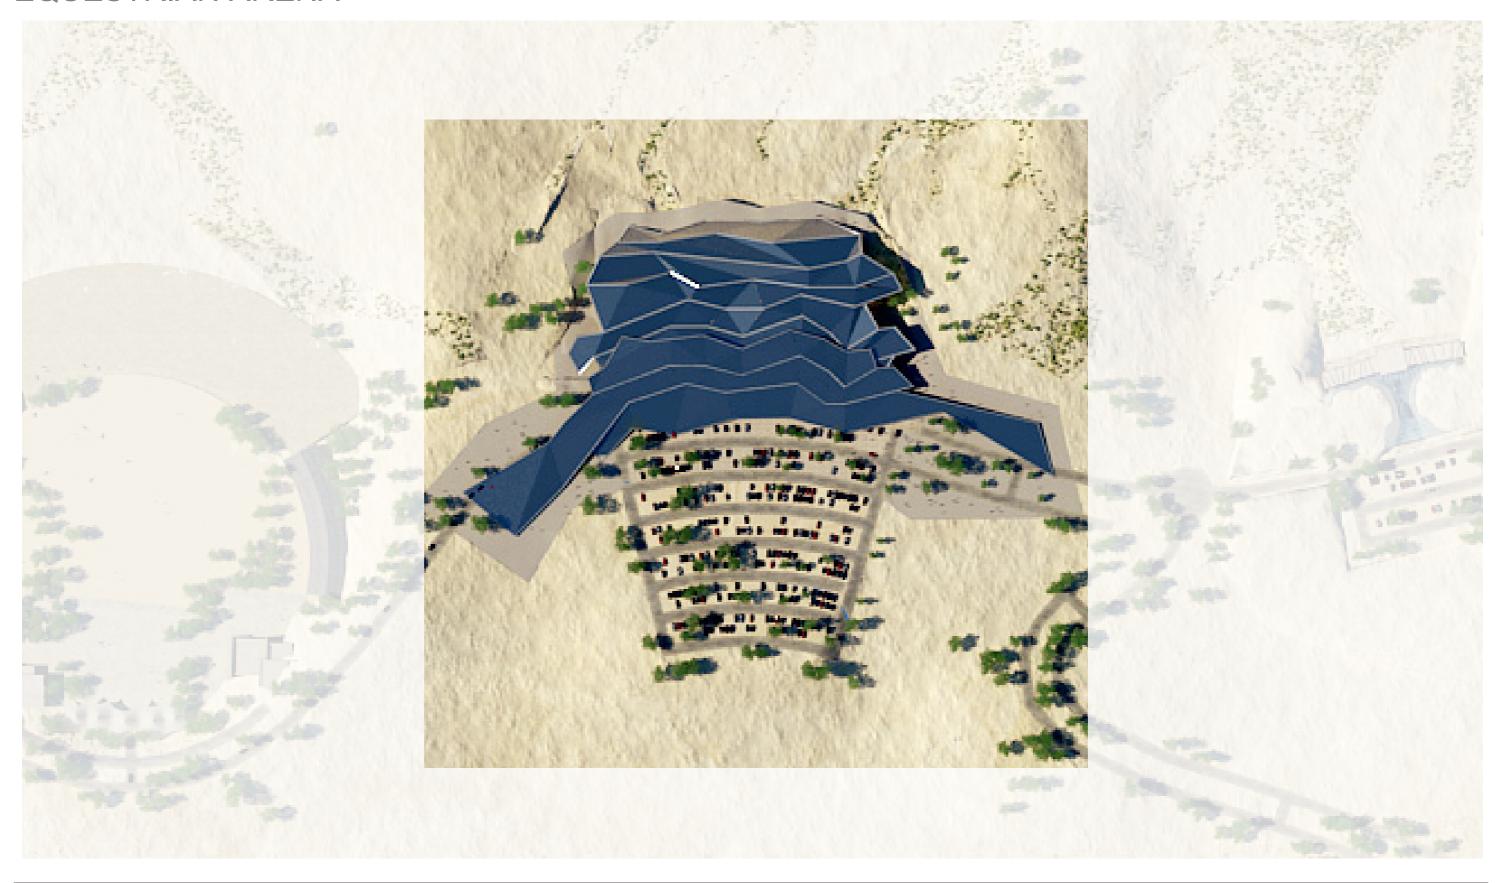

## BIRD'S EYE VIEW - EQUESTRIAN ARENA

## **EQUESTRIAN ARENA**

### **EQUESTRIAN ARENA**

CONCEPTUAL CROSS SECTION scale 1\_1250

#### FACILITIES

COMPETITION ARENA – 80M X 40M, SPECTATOR SEATING (1,500 PERSONS), 3 INDIVIDUAL VIP BOXES, EXHIBITION/GALA DINNER AREA (50 PERSONS), 2 RETAIL UNITS, TOILET FACILITIES ON SPECTATOR LEVEL FOR EACH SECTION, PRAYER ROOM WITH VIP AREA