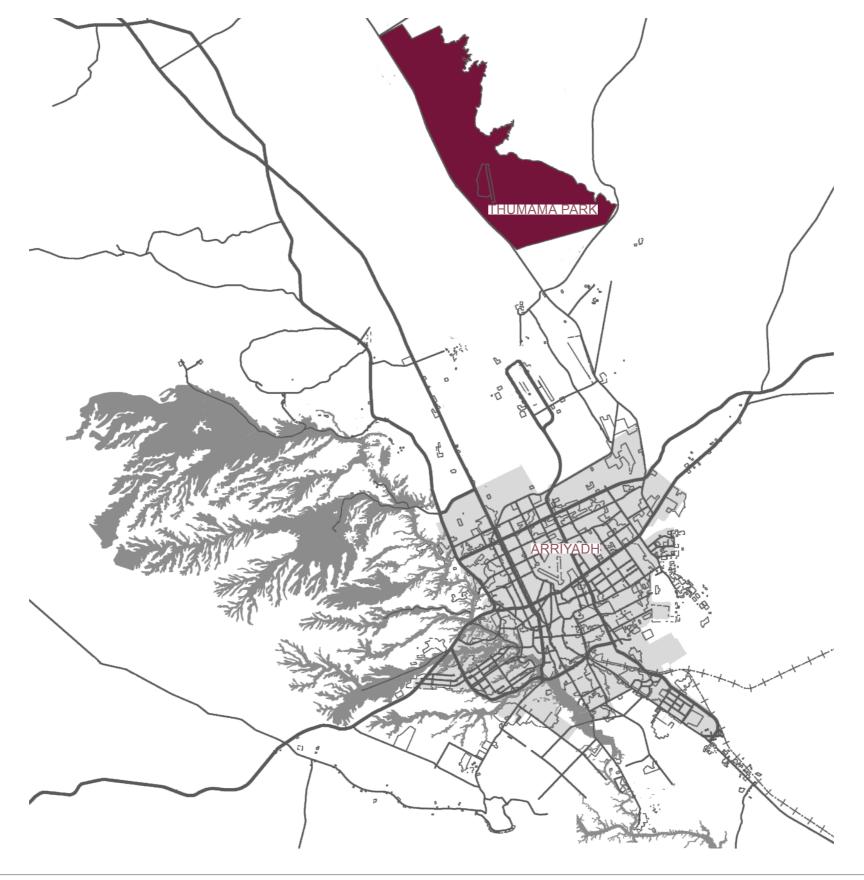

natural instincts. Young horses of the age between six months and two years will feed on the natural vegetation and tone their bodies while playing and galloping in the wide open spaces of the park before they begin their training at other institutions.

### PHASE II ARABIAN HORSE PARK

Phase two emphasises the important role of the Arabian Horse in the local culture and pays tribute to it's pride and beauty. The majestic landscape of Thumamah Park together with the grace and beauty of the Arabian Horse creates the foundation for a sensitive and respectful development that would allow visitors not only to experience these animals in a natural environment, but build up a relationship to the Arabian Horse by riding through one of the most beautiful areas of Riyadh Region.

## LOCATION PLAN









### EXISTING MASTER PLAN WITH PROPOSED DESIGN ADJUSTMENTS







### PROPOSED LANDSCAPE DESIGN PHASE I AND PHASE II





### BIRD'S EYE VIEW - PHASE 1 AND 2





### CONCEPTUAL DESIGN PHASE II





### BIRD'S EYE VIEW - PHASE 2



## HORSE PARK VILLAGE



### HORSE PARK VILLAGE





#### FACILITIES

1 STABLE WITH 50 BOXES, OUTDOOR TRAINING ARENAS
INDOOR FODDER STORE, EQUIPMENT STORE
MAINTENANCE AREA | WORKSHOP, EQUINE VETERINARY CLINIC
VISITORS RESTAURANT

#### PRECEDENT IMAGES









### BIRD'S EYE VIEW - HORSE PARK VILLAGE



### EYE LEVEL VIEW - HORSE PARK VILLAGE



## **EQUESTRIAN ARENA**



### **EQUESTRIAN ARENA**





CONCEPTUAL CROSS SECTION scale 1\_1250



#### FACILITIES

COMPETITION ARENA – 80M X 40M, SPECTATOR SEATING (1,500 PERSONS), 3 INDIVIDUAL VIP BOXES, EXHIBIT