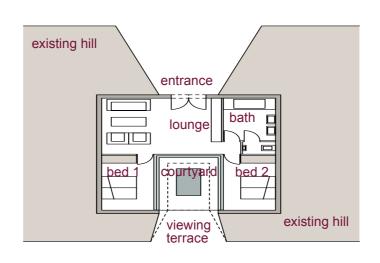

### CHALETS

scale 1\_500

CONCEPTUAL LAYOUT CHALET scale 1\_200

CONCEPTUAL CROSS SECTION CHALET scale 1\_200

FACILITIES

20 CHALTES EACH OFFERING SELF CATERING ACCOMMODATION
FOR FOUR PEOPLE, INDIVIDUAL VIEWING TERRACES AND PLUNGE
POOLS WITH VISUAL PROTECTION