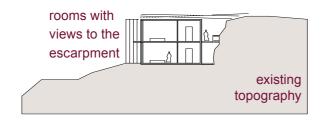

## HOTEL | SPA

CONCEPTUAL LAYOUT scale 1\_500

CONCEPTUAL CROSS SECTION scale 1\_500

#### FACILITIES

20 ROOMS on 2 LEVELS, VIEWING TERRACES, RESTAURANT, CAFE AND LOUNGE, SPA AND WELLNESS FACILITIES SUCH AS SWIMMING POOLS, MASSAGE ROOMS, SAUNA, STEAM BATH