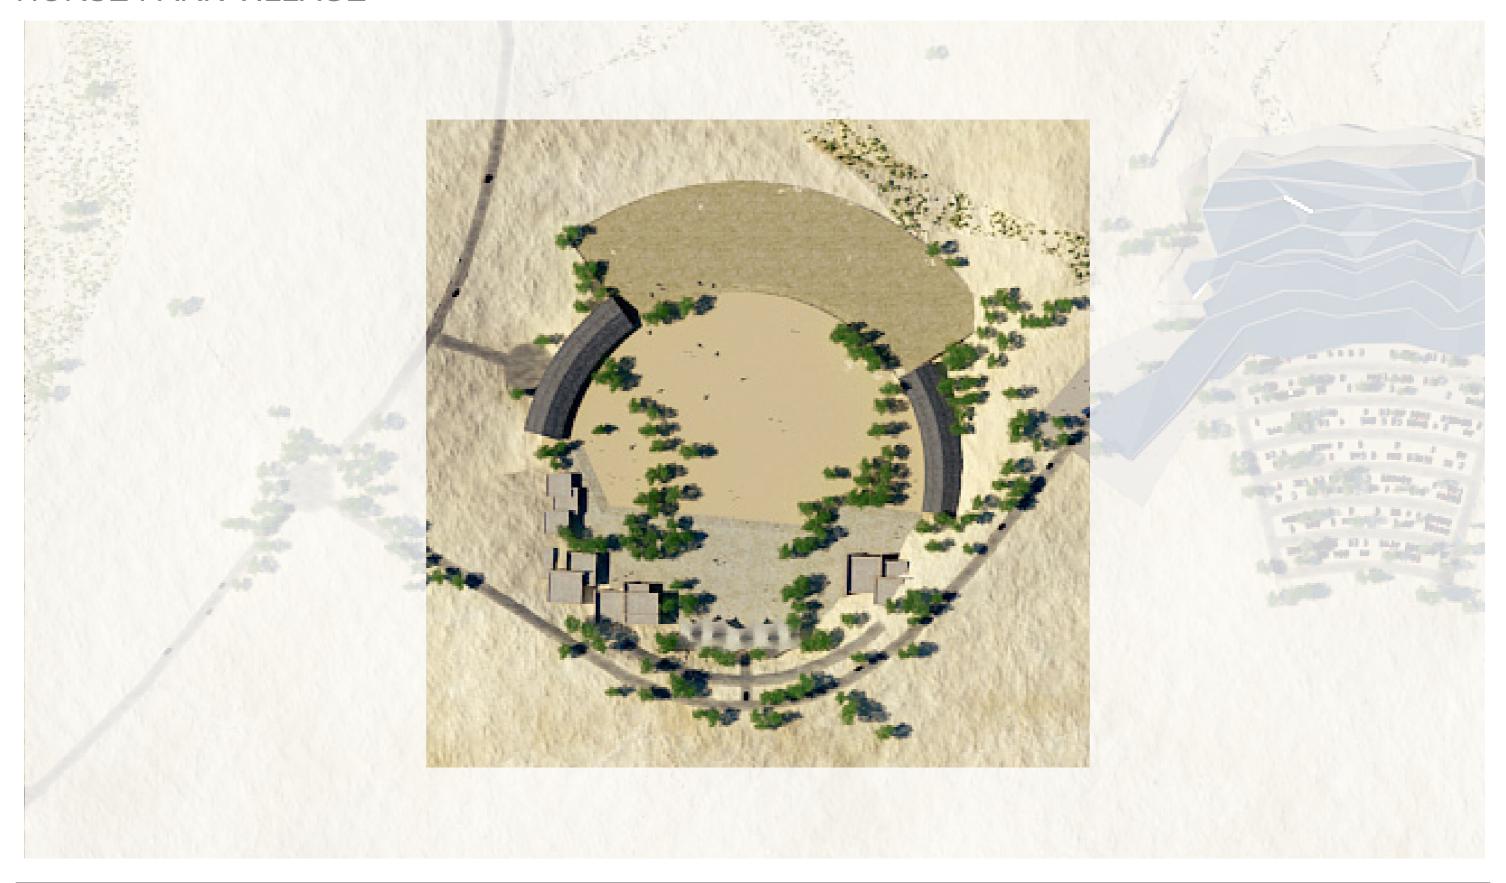

SE II ARABIAN HORSE PARK

Phase two emphasises the important role of the Arabian Horse in the local culture and pays tribute to it's pride and beauty. The majestic landscape of Thumamah Park together with the grace and beauty of the Arabian Horse creates the foundation for a sensitive and respectful development that would allow visitors not only to experience these animals in a natural environment, but build up a relationship to the Arabian Horse by riding through one of the most beautiful areas of Riyadh Region.

## LOCATION PLAN









### EXISTING MASTER PLAN WITH PROPOSED DESIGN ADJUSTMENTS







### PROPOSED LANDSCAPE DESIGN PHASE I AND PHASE II





### BIRD'S EYE VIEW - PHASE 1 AND 2





### CONCEPTUAL DESIGN PHASE II





### BIRD'S EYE VIEW - PHASE 2



## HORSE PARK VILLAGE



### HORSE PARK VILLAGE





#### FACILITIES

1 STABLE WITH 50 BOXES, OUTDOOR TRAINING ARENAS
INDOOR FODDER STORE, EQUIPMENT STORE
MAINTENANCE AREA | WORKSHOP, EQUINE VETERINARY CLINIC
VISITORS RESTAURANT

#### PRECEDENT IMAGES









### BIRD'S EYE VIEW - HORSE PARK VILLAGE



### EYE LEVEL VIEW - HORSE PARK VILLAGE



## **EQUESTRIAN ARENA**



### **EQUESTRIAN ARENA**





CONCEPTUAL CROSS SECTION scale 1\_1250



#### FACILITIES

COMPETITION ARENA – 80M X 40M, SPECTATOR SEATING (1,500 PERSONS), 3 INDIVIDUAL VIP BOXES, EXHIBITION/GALA DINNER AREA (50 PERSONS), 2 RETAIL UNITS, TOILET FACILITIES ON SPECTATOR LEVEL FOR EACH SECTION, PRAYER ROOM WITH VIP AREA

#### PRECEDENT IMAGES









## BIRD'S EYE VIEW - EQUESTRIAN ARENA



### EYE LEVEL VIEW - EQUESTRIAN ARENA



## INTERIOR VIEW