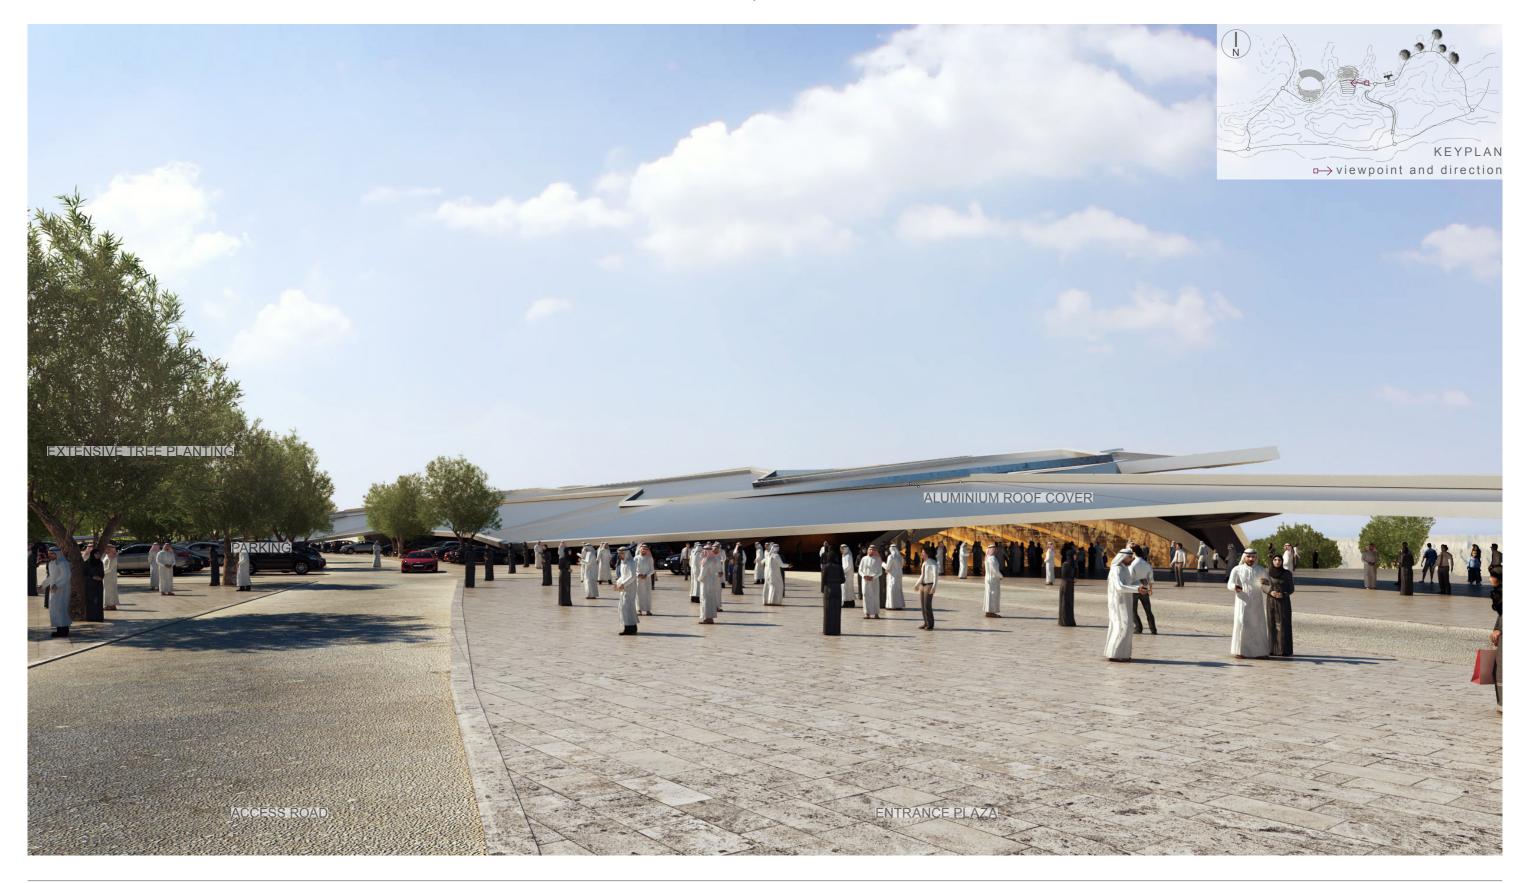

## **EQUESTRIAN ARENA**

#### FACILITIES

COMPETITION ARENA – 80M X 40M, SPECTATOR SEATING (1,500 PERSONS), 3 INDIVIDUAL VIP BOXES, EXHIBITION/GALA DINNER AREA (50 PERSONS), 2 RETAIL UNITS, TOILET FACILITIES ON SPECTATOR LEVEL FOR EACH SECTION, PRAYER ROOM WITH VIP AREA

### EYE LEVEL VIEW - PARKING AND PLAZA AT EQUESTRIAN ARENA