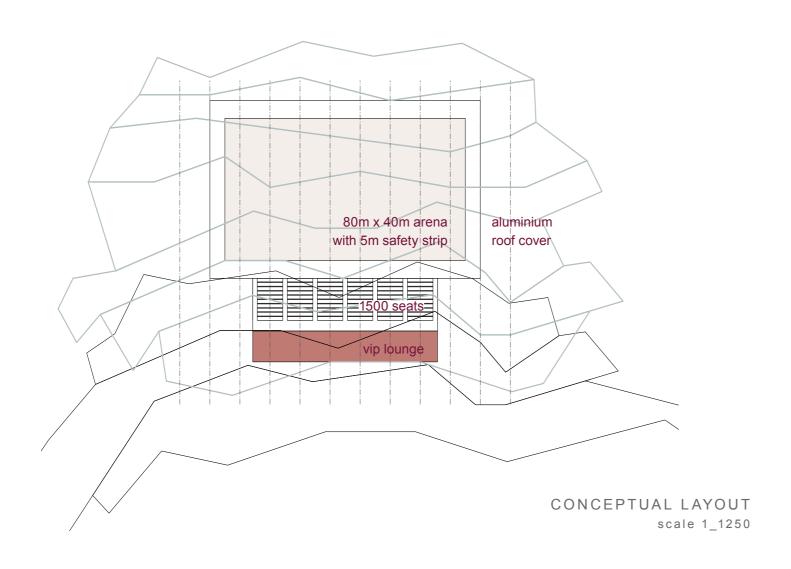

### **EQUESTRIAN ARENA**

CONCEPTUAL CROSS SECTION scale 1\_1250

#### FACILITIES

COMPETITION ARENA – 80M X 40M, SPECTATOR SEATING (1,500 PERSONS), 3 INDIVIDUAL VIP BOXES, EXHIBITION/GALA DINNER AREA (50 PERSONS), 2 RETAIL UNITS, TOILET FACILITIES ON SPECTATOR LEVEL FOR EACH SECTION, PRAYER ROOM WITH VIP AREA