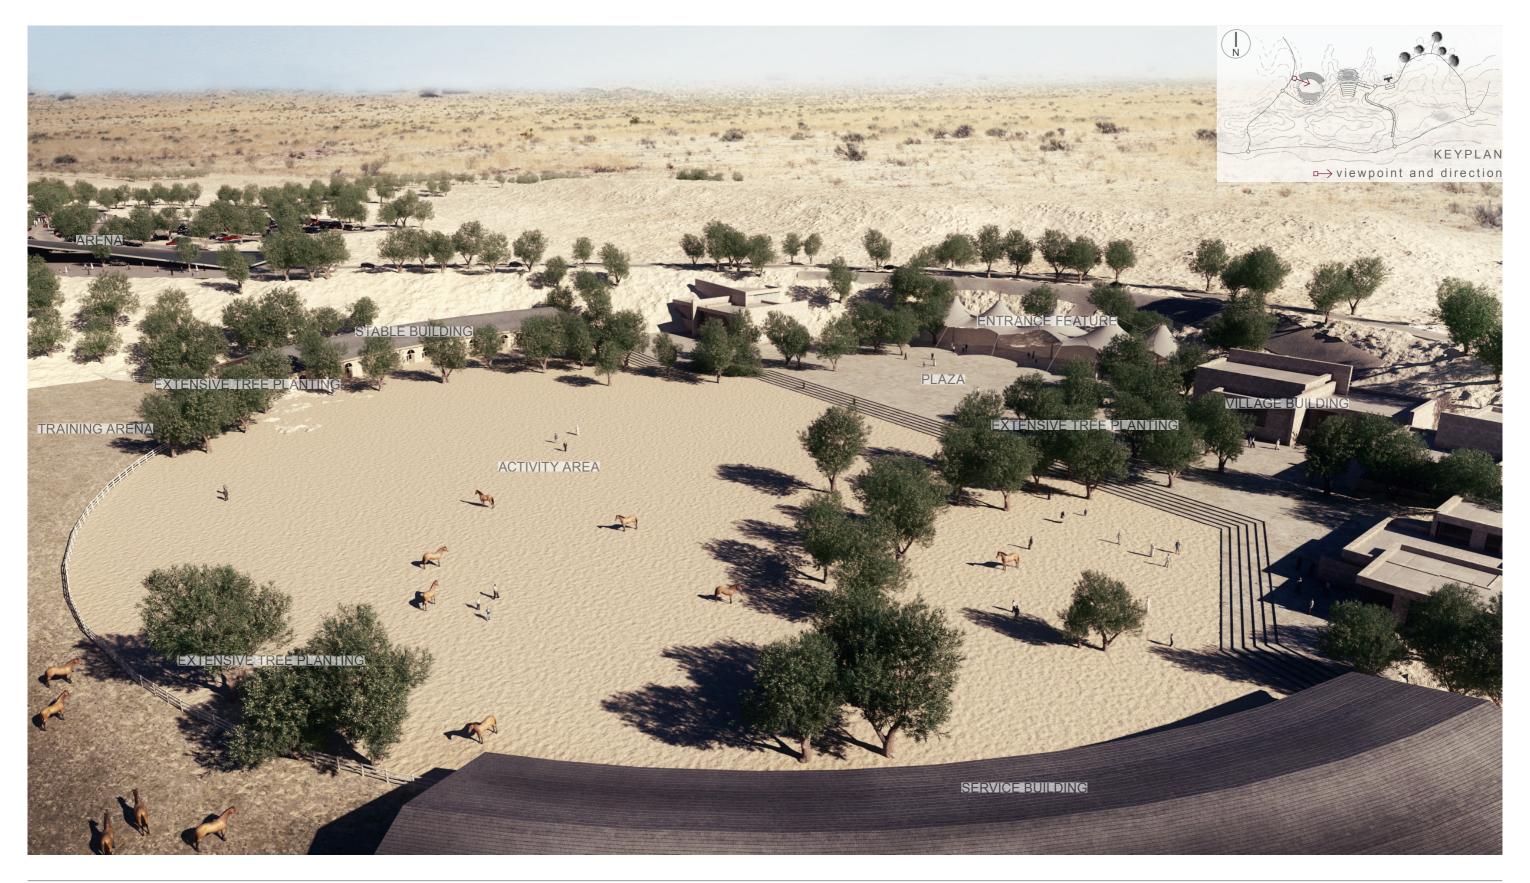

### BIRD'S EYE VIEW - HORSE PARK VILLAGE

## HORSE PARK VILLAGE

### HORSE PARK VILLAGE

#### FACILITIES

1 STABLE WITH 50 BOXES, OUTDOOR TRAINING ARENAS
INDOOR FODDER STORE, EQUIPMENT STORE
MAINTENANCE AREA | WORKSHOP, EQUINE VETERINARY CLINIC
VISITORS RESTAURANT