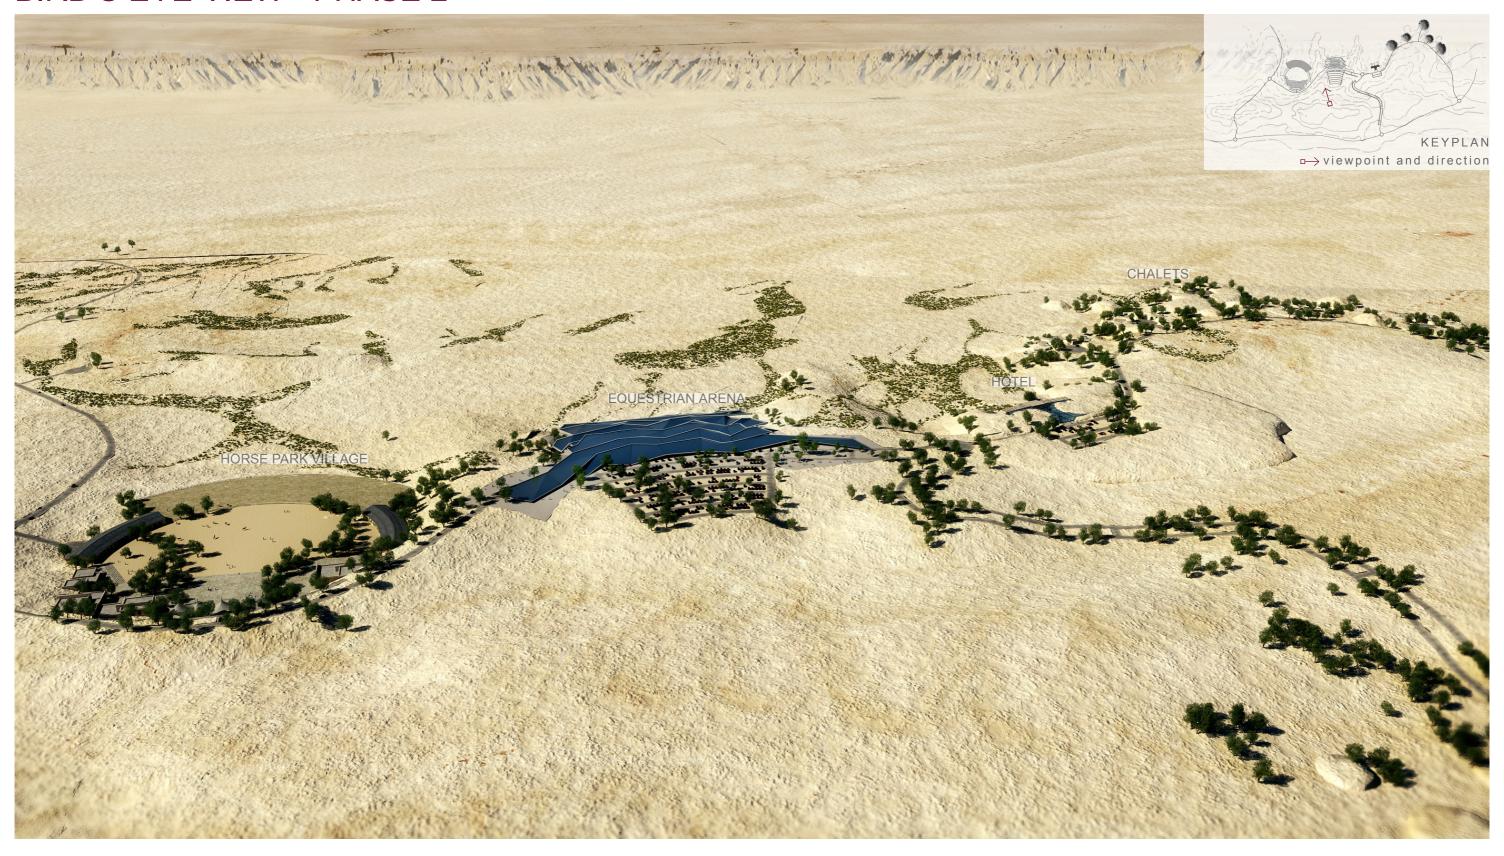

er institutions.

### PHASE II ARABIAN HORSE PARK

Phase two emphasises the important role of the Arabian Horse in the local culture and pays tribute to it's pride and beauty. The majestic landscape of Thumamah Park together with the grace and beauty of the Arabian Horse creates the foundation for a sensitive and respectful development that would allow visitors not only to experience these animals in a natural environment, but build up a relationship to the Arabian Horse by riding through one of the most beautiful areas of Riyadh Region.

## LOCATION PLAN









### EXISTING MASTER PLAN WITH PROPOSED DESIGN ADJUSTMENTS







### PROPOSED LANDSCAPE DESIGN PHASE I AND PHASE II





### BIRD'S EYE VIEW - PHASE 1 AND 2





### CONCEPTUAL DESIGN PHASE II





### BIRD'S EYE VIEW - PHASE 2



## HORSE PARK VILLAGE



### HORSE PARK VILLAGE





#### FACILITIES

1 STABLE WITH 50 BOXES, OUTDOOR TRAINING ARENAS
INDOOR FODDER STORE, EQUIPMENT STORE
MAINTENANCE AREA | WORKSHOP, EQUINE VETERINARY CLINIC
VISITORS RESTAURANT

#### PRECEDENT IMAGES









### BIRD'S EYE VIEW - HORSE PARK VILLAGE



### EYE LEVEL VIEW - HORSE PARK VILLAGE



## **EQUESTRIAN ARENA**



### **EQUESTRIAN ARENA**





CONCEPTUAL CROSS SECTION scale 1\_1250



#### FACILITIES

COMPETITION ARENA – 80M X 40M, SPECTATOR SEATING (1,500 PERSONS), 3 INDIVIDUAL VIP BOXES, EXHIBITION/GALA DINNER AREA (50 PERSONS), 2 RETAIL UNITS, TOILET FACILITIES ON SPECTATOR LEVEL FOR EACH SECTION, PRAYER ROOM WITH VIP AREA

#### PRECEDENT IMAGES









## BIRD'S EYE VIEW - EQUESTRIAN ARENA



### EYE LEVEL VIEW - EQUESTRIAN