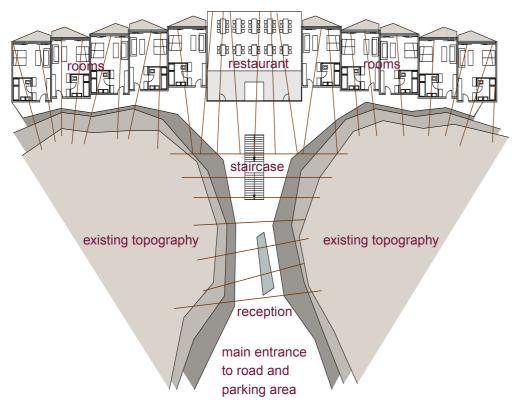

# HOTEL | SPA

## HOTEL | SPA

CONCEPTUAL LAYOUT scale 1\_500

CONCEPTUAL CROSS SECTION scale 1\_500

#### FACILITIES

20 ROOMS on 2 LEVELS, VIEWING TERRACES, RESTAURANT, CAFE AND LOUNGE, SPA AND WELLNESS FACILITIES SUCH AS SWIMMING POOLS, MASSAGE ROOMS, SAUNA, STEAM BATH

## CHALETS

### CHALETS

scale 1\_500

CONCEPTUAL LAYOUT CHALET scale 1\_200

CONCEPTUAL CROSS SECTION CHALET scale 1\_200

FACILITIES

20 CHALTES EACH OFFERING SELF CATERING ACCOMMODATION
FOR FOUR PEOPLE, INDIVIDUAL VIEWING TERRACES AND PLUNGE
POOLS WITH VISUAL PROTECTION