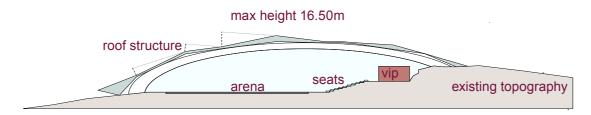

### **EQUESTRIAN ARENA**

CONCEPTUAL CROSS SECTION scale 1\_1250

#### FACILITIES

COMPETITION ARENA – 80M X 40M, SPECTATOR SEATING (1,500 PERSONS), 3 INDIVIDUAL VIP BOXES, EXHIBITION/GALA DINNER AREA (50 PERSONS), 2 RETAIL UNITS, TOILET FACILITIES ON SPECTATOR LEVEL FOR EACH SECTION, PRAYER ROOM WITH VIP AREA